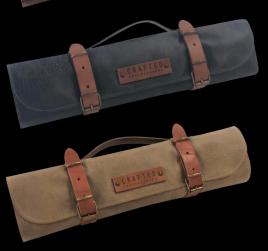

#### Rustic Leather Knife Roll

- High quality Rustic Leather
- Available for 5, 7 or 9 knives
- Unique design handmade in Holland
- A real eye-catcher
  - Customise with your logo on leather logo patch