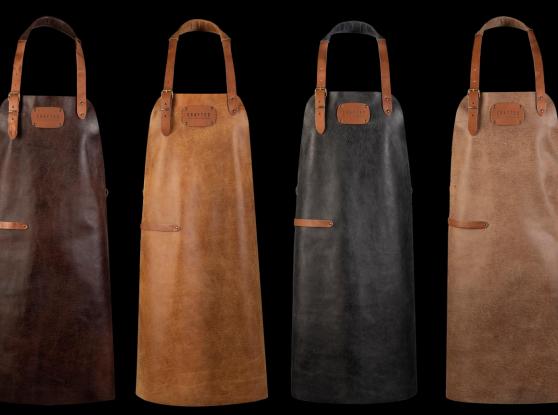

#### **Rustic Leather Apron**

- High quality Rustic Leather Apron
- Unique design handmade in Holland
- A real eye-catcher, light weight and easy to wear
- Customise with your logo on leather logo patch
- One size fits all, with adjustable straps
- Easy to clean with a hot damp towel

BROWN SAND BLACK GREY