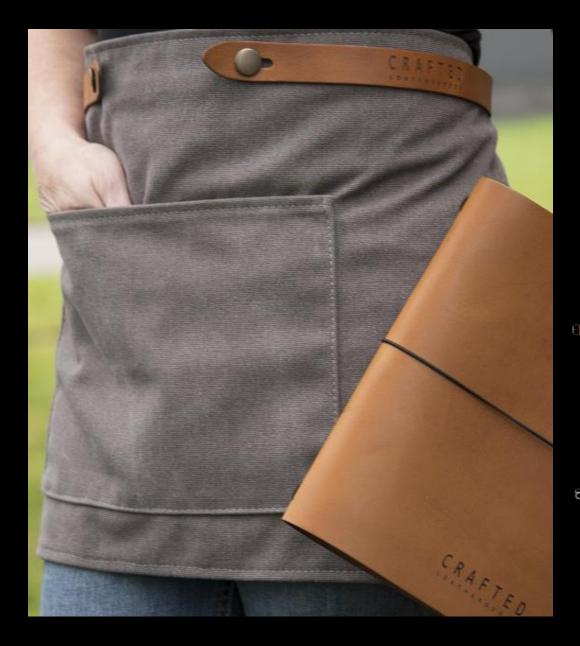

#### **Washed Canvas Waist Apron**

- High quality Washed Canvas Apron
- Unique design handmade in Holland
- A real eye-catcher, light weight and easy to wear
- Customise with your logo
- Various colours available.
- One size fits all, with adjustable cowleather straps
- Easy to clean