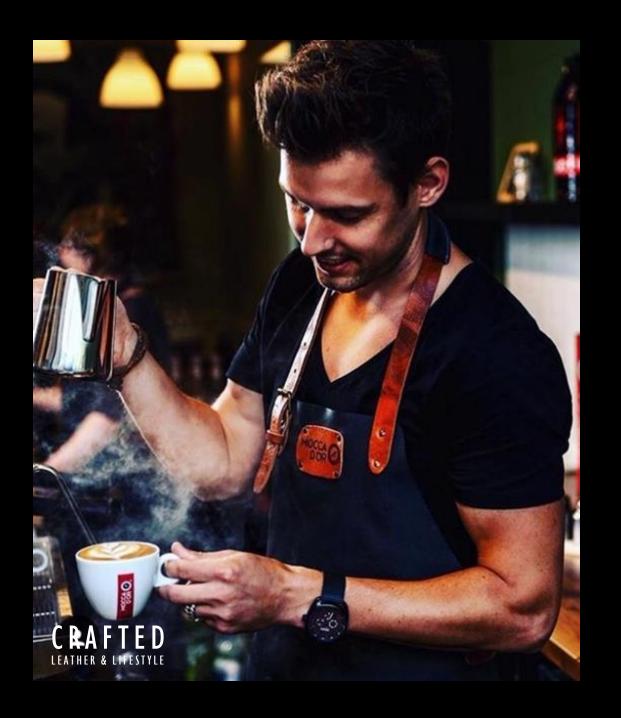

#### **Rustic Leather Apron**

- High quality Rustic Leather Apron
- Unique design handmade in Holland
- A real eye-catcher, light weight and easy to wear
- Customise with your logo on leather logo patch
- One size fits all, with adjustable straps
- Easy to clean with a hot damp towel

BROWN SAND BLACK GREY