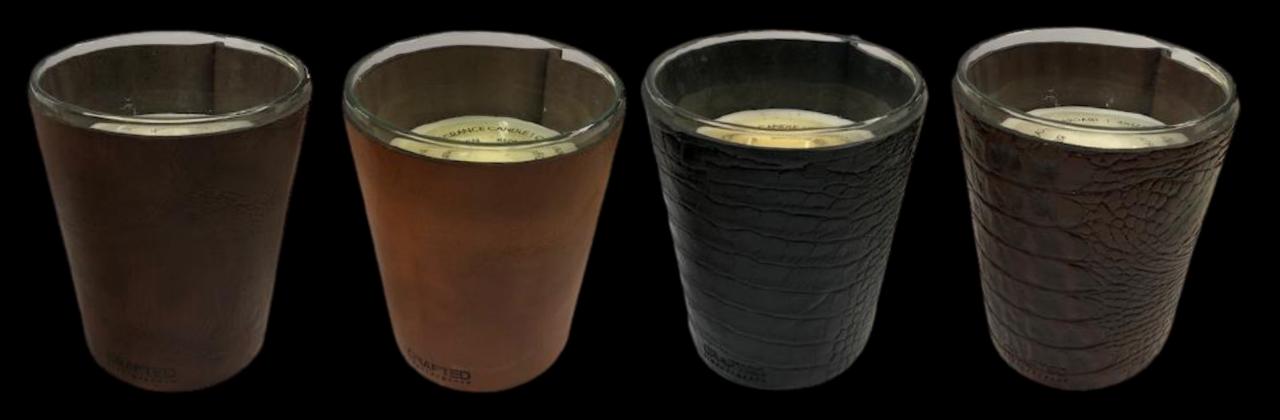

her patch

Max. size: 63 x 18 mm





#### Rustic Leather Knife Roll

- High quality Rustic Leather
- Available for 5, 7 or 9 knives
- Unique design handmade in Holland
- A real eye-catcher
  - Customise with your logo on leather logo patch







#### **Knife Accessories**

Custom made designs / logo branding



#### **Rustic Leather Oven Mitt**

Heat resistent / Available in 4 colours / Logo Branding

#### **Rustic Leather Pot Holders**

**Set of 2 pcs. per colour**Available in 4 colours / Logo Branding



#### **Leather Bottle / Wine Holder**

All colours / Logo Branding















#### **Leather Wine Cooler**









NEVER WAKE A

SLEEPING DOG

HANDMADE BY CRAFTED











Available in various sizes and colours / Logo Branding possible







#### **Candle with leather cover**





#### Rustic leather Placemat, Cutlery Pouch & Roll











#### Vintage Leather Placemats, Leather Table Runner













### Antique Leather Menucovers

A6, A5, A4, A4 small + inserts / Logo Branding













#### **Leather Under Plates**

Available in various colors















### **Antique Leather Coasters**

Available in various sizes and colours / Logo Branding possible















#### **Leather Bags**

Available in various models







#### **Leather notebooks**





#### **Leather Coasters SETS**

Logo Branding









#### **Leather Flower Pot**

Cover + Inner Pot included

Available in 2 sizes M / L

Logo Branding

















Leather Shelf Holders & Leather Handgrips



#### **Small Leathergoods**









# LEATHER & LOUNGE

Headboard Lounge Cushion L