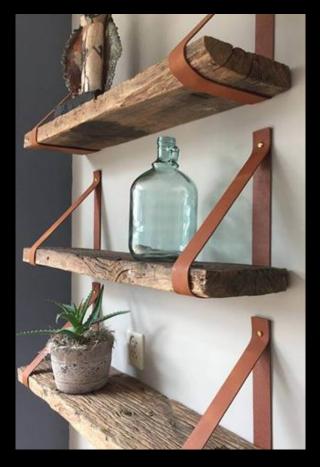

#### **Leather Flower Pot**

Cover + Inner Pot included

Available in 2 sizes M / L

Logo Branding

Leather Shelf Holders & Leather Handgrips