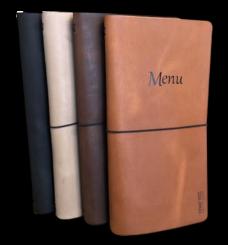

go on leather logo patch







#### **Knife Accessories**

Custom made designs / logo branding



#### **Rustic Leather Oven Mitt**

Heat resistent / Available in 4 colours / Logo Branding

#### **Rustic Leather Pot Holders**

**Set of 2 pcs. per colour**Available in 4 colours / Logo Branding



#### **Leather Bottle / Wine Holder**

All colours / Logo Branding















#### **Leather Wine Cooler**









NEVER WAKE A

SLEEPING DOG

HANDMADE BY CRAFTED











Available in various sizes and colours / Logo Branding possible







#### **Candle with leather cover**





#### Rustic leather Placemat, Cutlery Pouch & Roll











#### Vintage Leather Placemats, Leather Table Runner













### Antique Leather Menucovers

A6, A5, A4, A4 small + inserts / Logo Branding













#### **Leather Under Plates**

Available in various colors















### **Antique Leather Coasters**

Available in various sizes and colours / Logo Branding possible















#### **Leather Bags**

Available in various models







#### **Leather notebooks**





#### **Leather Coasters SETS**

Logo Branding









#### **Leather Flower Pot**

Cover + Inner Pot included

Available in 2 sizes M / L

Logo Branding

















Leather Shelf Holders & Leather Handgrips



#### **Small Leathergoods**









# LEATHER & LOUNGE

Headboard Lounge Cushion Leather Pillows Logo Branding