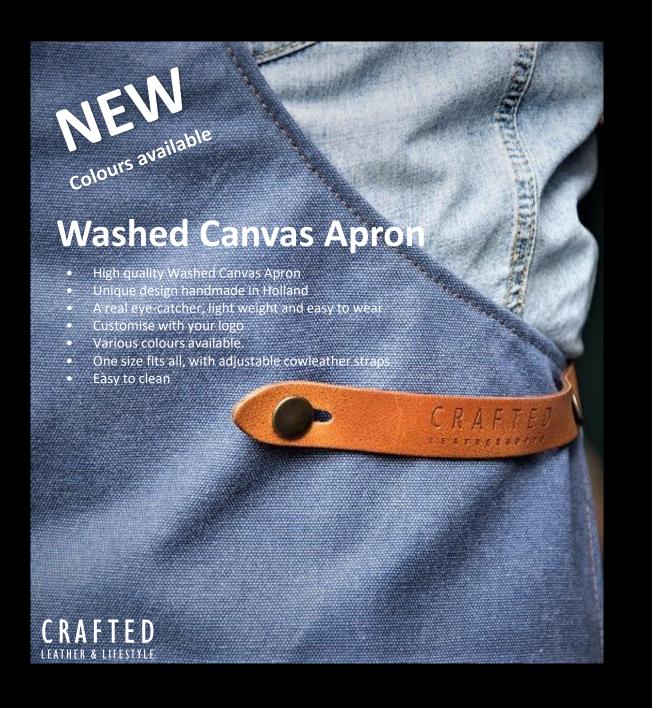

#### **Washed Canvas Waist Apron**

- High quality Washed Canvas Apron
- Unique design handmade in Holland
- A real eye-catcher, light weight and easy to wear
- Customise with your logo
- Various colours available.
- One size fits all, with adjustable cowleather straps
- Easy to clean