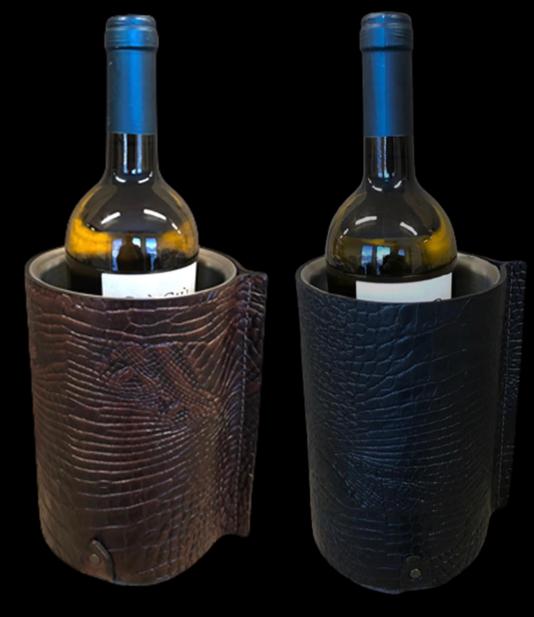

#### **Leather Wine Cooler**

NEVER WAKE A

SLEEPING DOG

HANDMADE BY CRAFTED

Available in various sizes and colours / Logo Branding possible