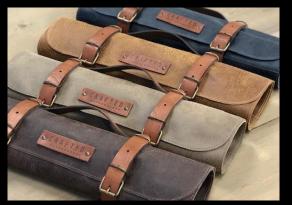

#### Rustic Leather Knife Roll

- High quality Rustic Leather
- Available for 5, 7 or 9 knives
- Unique design handmade in Holland
- A real eye-catcher
  - Customise with your logo on leather logo patch

#### **Knife Accessories**

Custom made designs / logo branding