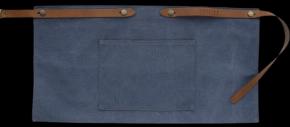

#### **Washed Canvas Waist Apron**

- High quality Washed Canvas Apron
- Unique design handmade in Holland
- A real eye-catcher, light weight and easy to wear
- Customise with your logo
- Various colours available.
- One size fits all, with adjustable cowleather straps
- Easy to clean