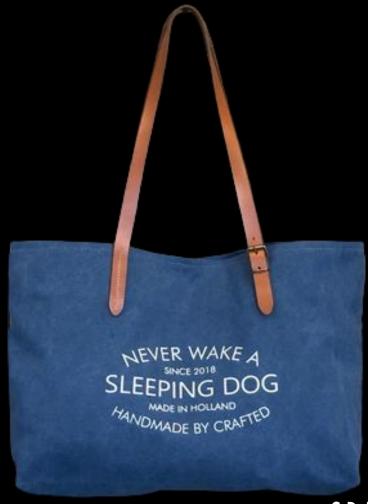

ax. size: 65 x 40 mm



Logo print on leather patch

Max. size: 63 x 18 mm





#### Rustic Leather Knife Roll

- High quality Rustic Leather
- Available for 5, 7 or 9 knives
- Unique design handmade in Holland
- A real eye-catcher
  - Customise with your logo on leather logo patch







#### **Knife Accessories**

Custom made designs / logo branding



#### **Rustic Leather Oven Mitt**

Heat resistent / Available in 4 colours / Logo Branding

#### **Rustic Leather Pot Holders**

**Set of 2 pcs. per colour**Available in 4 colours / Logo Branding



#### **Leather Bottle / Wine Holder**

All colours / Logo Branding















#### **Leather Wine Cooler**









NEVER WAKE A

SLEEPING DOG

HANDMADE BY CRAFTED











Available in various sizes and colours / Logo Branding possible







#### **Candle with leather cover**





#### Rustic leather Placemat, Cutlery Pouch & Roll











#### Vintage Leather Placemats, Leather Table Runner













### Antique Leather Menucovers

A6, A5, A4, A4 small + inserts / Logo Branding













#### **Leather Under Plates**

Available in various colors















### **Antique Leather Coasters**

Available in various sizes and colours / Logo Branding possible















#### **Leather Bags**

Available in various models







#### **Leather notebooks**





#### **Leather Coasters SETS**

Logo Branding









#### **Leather Flower Pot**

Cover + Inner Pot included

Available in 2 sizes M / L

Logo Branding

















Leather Shelf Holders & Leather Handgrips



#### **Small Leathergoods**









# LE