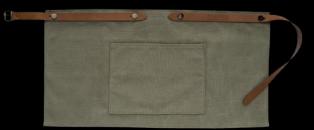

#### **Washed Canvas Waist Apron**

- High quality Washed Canvas Apron
- Unique design handmade in Holland
- A real eye-catcher, light weight and easy to wear
- Customise with your logo
- Various colours available.
- One size fits all, with adjustable cowleather straps
- Easy to clean