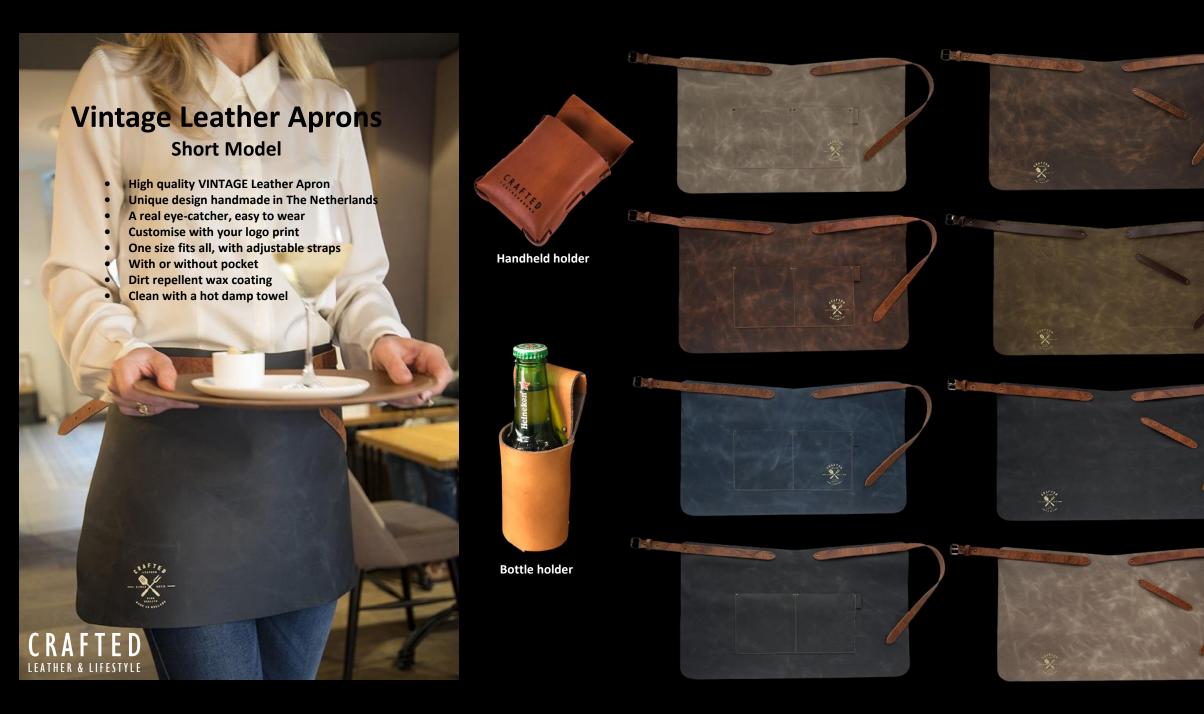

#### **Vintage Leather Apron**

dirt-repellent wax coating

- **High quality Vintage Leather Apron**
- Unique design handmade in The Netherlands
- A real eye-catcher, easy to wear
- **Customise with your logo print**
- One size fits all, with adjustable straps
- Clean with a hot damp towel, dirt repellent wax coating

Cognac Sand Black

Grey

Blue