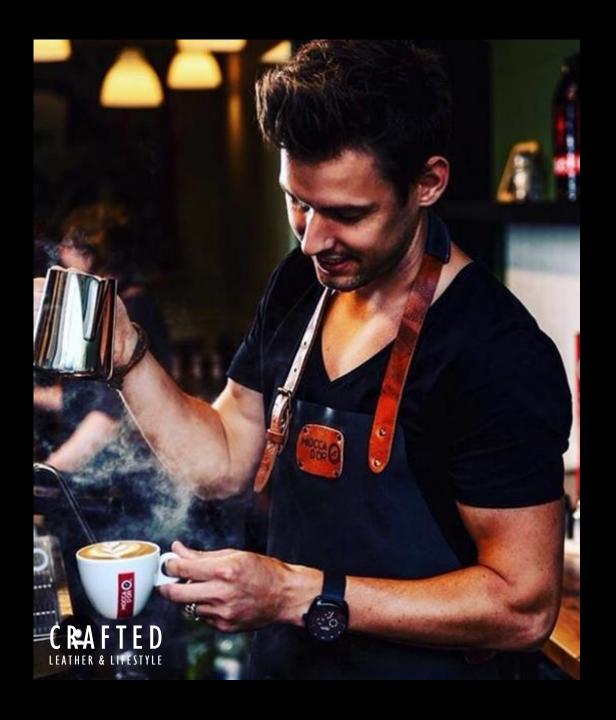

#### **Rustic Leather Apron**

- High quality Rustic Leather Apron
- Unique design handmade in Holland
- A real eye-catcher, light weight and easy to wear
- Customise with your logo on leather logo patch
- One size fits all, with adjustable straps
- Easy to clean with a hot damp towel

BROWN SAND BLACK GREY