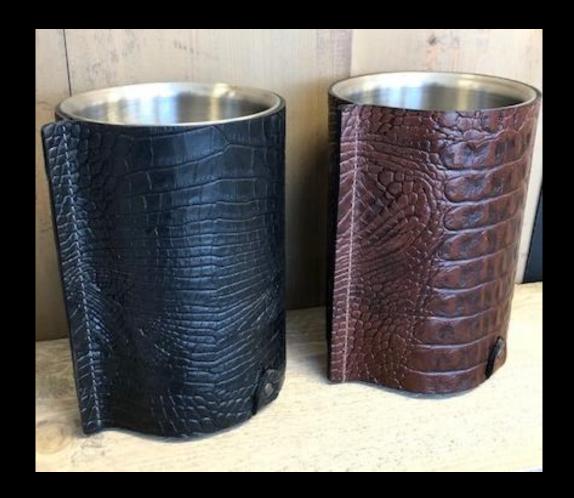

o print as transfer

#### LEATHER



Logo print on the apron

**Max. size**: 110 x 70 mm / Ø 80 mm



Logo print on leather patch

Max. size: 65 x 40 mm



Logo print on leather patch

Max. size: 63 x 18 mm





#### Rustic Leather Knife Roll

- High quality Rustic Leather
- Available for 5, 7 or 9 knives
- Unique design handmade in Holland
- A real eye-catcher
  - Customise with your logo on leather logo patch







#### **Knife Accessories**

Custom made designs / logo branding



#### **Rustic Leather Oven Mitt**

Heat resistent / Available in 4 colours / Logo Branding

#### **Rustic Leather Pot Holders**

**Set of 2 pcs. per colour**Available in 4 colours / Logo Branding



#### **Leather Bottle / Wine Holder**

All colours / Logo Branding















#### **Leather Wine Cooler**









NEVER WAKE A

SLEEPING DOG

HANDMADE BY CRAFTED











Available in various sizes and colours / Logo Branding possible







#### **Candle with leather cover**





#### Rustic leather Placemat, Cutlery Pouch & Roll











#### Vintage Leather Placemats, Leather Table Runner













### Antique Leather Menucovers

A6, A5, A4, A4 small + inserts / Logo Branding













#### **Leather Under Plates**

Available in various colors















### **Antique Leather Coasters**

Available in various sizes and colours / Logo Branding possible















#### **Leather Bags**

Available in various models







#### **Leather notebooks**





#### **Leather Coasters SETS**

Logo Branding









#### **Leather Flower Pot**

Cover + Inner Pot included

Available in