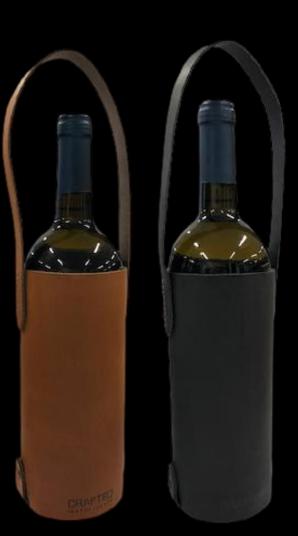

#### **Leather Wine Cooler**

NEVER WAKE A

SLEEPING DOG

HANDMADE BY CRAFTED

Available in various sizes and colours / Logo Branding possible