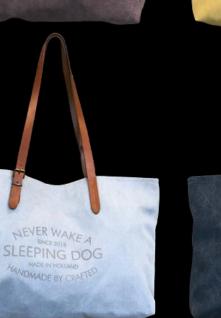

n

**Max. size**: 110 x 70 mm / Ø 80 mm



Logo print on leather patch

Max. size: 65 x 40 mm



Logo print on leather patch

Max. size: 63 x 18 mm





#### Rustic Leather Knife Roll

- High quality Rustic Leather
- Available for 5, 7 or 9 knives
- Unique design handmade in Holland
- A real eye-catcher
  - Customise with your logo on leather logo patch







#### **Knife Accessories**

Custom made designs / logo branding



#### **Rustic Leather Oven Mitt**

Heat resistent / Available in 4 colours / Logo Branding

#### **Rustic Leather Pot Holders**

**Set of 2 pcs. per colour**Available in 4 colours / Logo Branding



#### **Leather Bottle / Wine Holder**

All colours / Logo Branding















#### **Leather Wine Cooler**









NEVER WAKE A

SLEEPING DOG

HANDMADE BY CRAFTED











Available in various sizes and colours / Logo Branding possible







#### **Candle with leather cover**





#### Rustic leather Placemat, Cutlery Pouch & Roll











#### Vintage Leather Placemats, Leather Table Runner













### Antique Leather Menucovers

A6, A5, A4, A4 small + inserts / Logo Branding













#### **Leather Under Plates**

Available in various colors















### **Antique Leather Coasters**

Available in various sizes and colours / Logo Branding possible















#### **Leather Bags**

Available in various models







#### **Leather notebooks**





#### **Leather Coasters SETS**

Logo Branding









#### **Leather Flower Pot**

Cover + Inner Pot included

Available in 2 sizes M / L

Logo Branding

















Leather Shelf