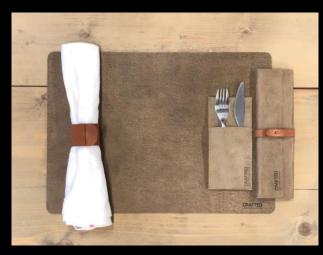

Knife Roll

- High quality Rustic Leather
- Available for 5, 7 or 9 knives
- Unique design handmade in Holland
- A real eye-catcher
  - Customise with your logo on leather logo patch







#### **Knife Accessories**

Custom made designs / logo branding



#### **Rustic Leather Oven Mitt**

Heat resistent / Available in 4 colours / Logo Branding

#### **Rustic Leather Pot Holders**

**Set of 2 pcs. per colour**Available in 4 colours / Logo Branding



#### **Leather Bottle / Wine Holder**

All colours / Logo Branding















#### **Leather Wine Cooler**









NEVER WAKE A

SLEEPING DOG

HANDMADE BY CRAFTED











Available in various sizes and colours / Logo Branding possible







#### **Candle with leather cover**





#### Rustic leather Placemat, Cutlery Pouch & Roll











#### Vintage Leather Placemats, Leather Table Runner













### Antique Leather Menucovers

A6, A5, A4, A4 small + inserts / Logo Branding













#### **Leather Under Plates**

Available in various colors















### **Antique Leather Coasters**

Available in various sizes and colours / Logo Branding possible















#### **Leather Bags**

Available in various models







#### **Leather notebooks**





#### **Leather Coasters SETS**

Logo Branding









#### **Leather Flower Pot**

Cover + Inner Pot included

Available in 2 sizes M / L

Logo Branding

















Leather Shelf Holders & Leather Handgrips



#### **Small Leathergoods**









# LEATHER & LOUNGE

Headboard Lounge Cushion Leather Pillows Logo Branding