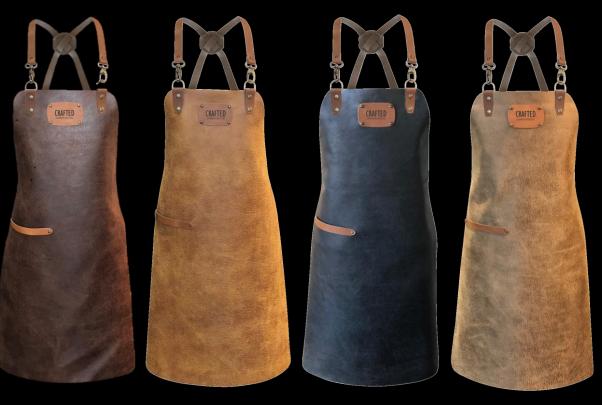

### NEW Rustic Leather X-Strap Apron

- High quality Rustic Leather Apron
- Unique design handmade in Holland
- A real eye-catcher, light weight and easy to wear
- Customise with your logo on leather logo patch
- One size fits all, with adjustable straps
- Easy to clean with a hot damp towel

BROWN SAND BLACK GREY

NEW available