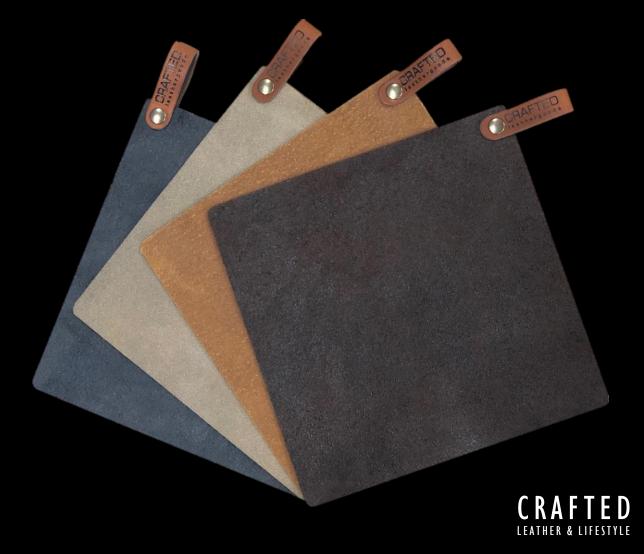

#### **Rustic Leather Pot Holders**

**Set of 2 pcs. per colour**Available in 4 colours / Logo Branding