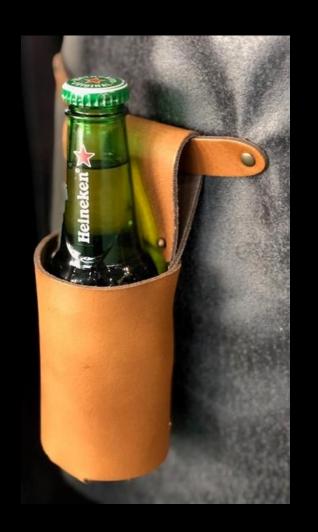

leather strap

Max. size: 100 x 18 mm



Logo print as transfer

#### LEATHER



Logo print on the apron

**Max. size**: 110 x 70 mm / Ø 80 mm



Logo print on leather patch

Max. size: 65 x 40 mm



Logo print on leather patch

Max. size: 63 x 18 mm





#### Rustic Leather Knife Roll

- High quality Rustic Leather
- Available for 5, 7 or 9 knives
- Unique design handmade in Holland
- A real eye-catcher
  - Customise with your logo on leather logo patch







#### **Knife Accessories**

Custom made designs / logo branding



#### **Rustic Leather Oven Mitt**

Heat resistent / Available in 4 colours / Logo Branding

#### **Rustic Leather Pot Holders**

**Set of 2 pcs. per colour**Available in 4 colours / Logo Branding



#### **Leather Bottle / Wine Holder**

All colours / Logo Branding















#### **Leather Wine Cooler**









NEVER WAKE A

SLEEPING DOG

HANDMADE BY CRAFTED











Available in various sizes and colours / Logo Branding possible







#### **Candle with leather cover**





#### Rustic leather Placemat, Cutlery Pouch & Roll











#### Vintage Leather Placemats, Leather Table Runner













### Antique Leather Menucovers

A6, A5, A4, A4 small + inserts / Logo Branding













#### **Leather Under Plates**

Available in various colors















### **Antique Leather Coasters**

Available in various sizes and colours / Logo Branding possible















#### **Leather Bags**

Available in various models







#### **Leather notebooks**





#### **Leather Coasters SETS**

Logo Branding









#### **Leather Flower Pot*