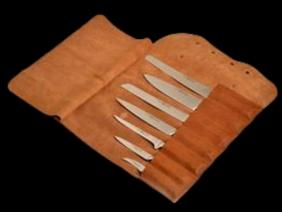

#### Rustic Leather Knife Roll

- High quality Rustic Leather
- Available for 5, 7 or 9 knives
- Unique design handmade in Holland
- A real eye-catcher
  - Customise with your logo on leather logo patch