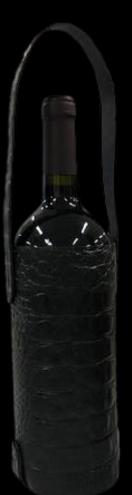

strap

Max. size: 100 x 18 mm



Logo print as transfer

#### LEATHER



Logo print on the apron

**Max. size**: 110 x 70 mm / Ø 80 mm



Logo print on leather patch

Max. size: 65 x 40 mm



Logo print on leather patch

Max. size: 63 x 18 mm





#### Rustic Leather Knife Roll

- High quality Rustic Leather
- Available for 5, 7 or 9 knives
- Unique design handmade in Holland
- A real eye-catcher
  - Customise with your logo on leather logo patch







#### **Knife Accessories**

Custom made designs / logo branding



#### **Rustic Leather Oven Mitt**

Heat resistent / Available in 4 colours / Logo Branding

#### **Rustic Leather Pot Holders**

**Set of 2 pcs. per colour**Available in 4 colours / Logo Branding



#### **Leather Bottle / Wine Holder**

All colours / Logo Branding















#### **Leather Wine Cooler**









NEVER WAKE A

SLEEPING DOG

HANDMADE BY CRAFTED











Available in various sizes and colours / Logo Branding possible







#### **Candle with leather cover**





#### Rustic leather Placemat, Cutlery Pouch & Roll











#### Vintage Leather Placemats, Leather Table Runner













### Antique Leather Menucovers

A6, A5, A4, A4 small + inserts / Logo Branding













#### **Leather Under Plates**

Available in various colors















### **Antique Leather Coasters**

Available in various sizes and colours / Logo Branding possible















#### **Leather Bags**

Available in various models







#### **Leather notebooks**





#### **Leather Coasters SETS**

Logo Branding









#### **Leather Flower Pot**

Cover