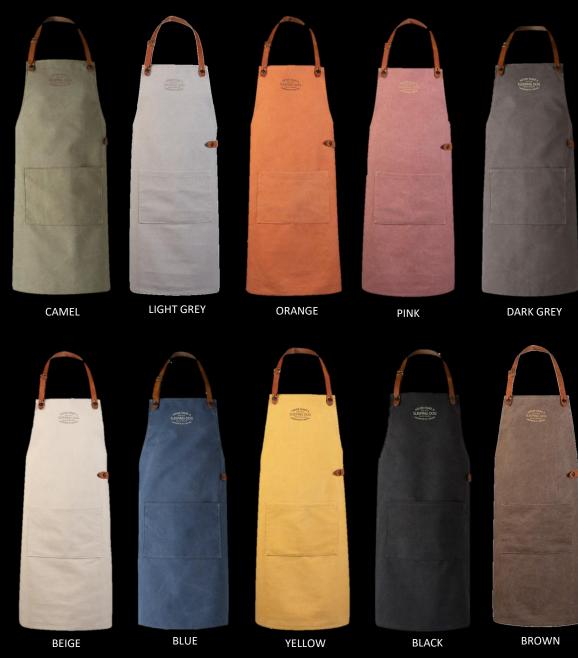

#### **Washed Canvas Waist Apron**

- High quality Washed Canvas Apron
- Unique design handmade in Holland
- A real eye-catcher, light weight and easy to wear
- Customise with your logo
- Various colours available.
- One size fits all, with adjustable cowleather straps
- Easy to clean