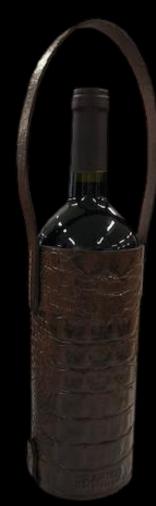

rap

Max. size: 100 x 18 mm



Logo print as transfer

#### LEATHER



Logo print on the apron

**Max. size**: 110 x 70 mm / Ø 80 mm



Logo print on leather patch

Max. size: 65 x 40 mm



Logo print on leather patch

Max. size: 63 x 18 mm





#### Rustic Leather Knife Roll

- High quality Rustic Leather
- Available for 5, 7 or 9 knives
- Unique design handmade in Holland
- A real eye-catcher
  - Customise with your logo on leather logo patch







#### **Knife Accessories**

Custom made designs / logo branding



#### **Rustic Leather Oven Mitt**

Heat resistent / Available in 4 colours / Logo Branding

#### **Rustic Leather Pot Holders**

**Set of 2 pcs. per colour**Available in 4 colours / Logo Branding



#### **Leather Bottle / Wine Holder**

All colours / Logo Branding















#### **Leather Wine Cooler**









NEVER WAKE A

SLEEPING DOG

HANDMADE BY CRAFTED











Available in various sizes and colours / Logo Branding possible







#### **Candle with leather cover**





#### Rustic leather Placemat, Cutlery Pouch & Roll











#### Vintage Leather Placemats, Leather Table Runner













### Antique Leather Menucovers

A6, A5, A4, A4 small + inserts / Logo Branding













#### **Leather Under Plates**

Available in various colors















### **Antique Leather Coasters**

Available in various sizes and colours / Logo Branding possible















#### **Leather Bags**

Available in various models







#### **Leather notebooks**





#### **Leather Coasters SETS**

Logo Branding









#### **Leather Flower Pot**

Cover +