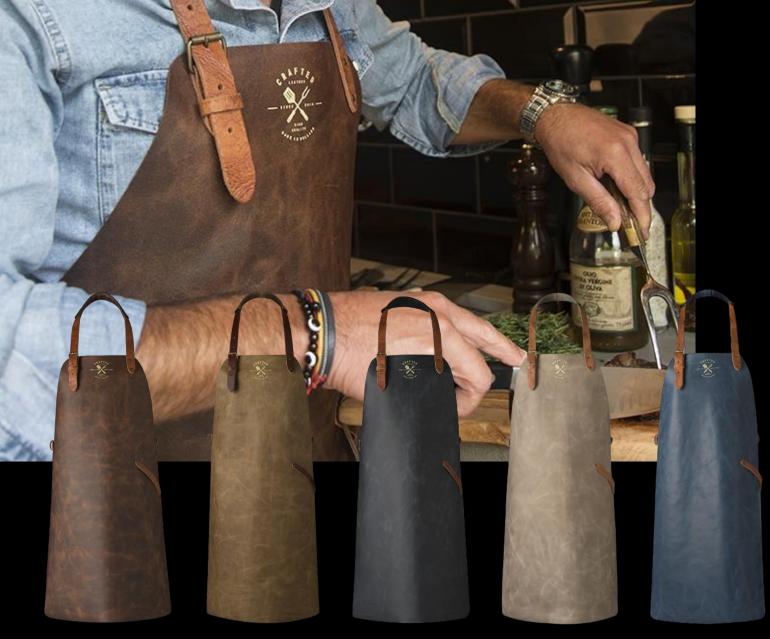

#### **Rustic Leather Apron**

- High quality Rustic Leather Apron
- Unique design handmade in Holland
- A real eye-catcher, light weight and easy to wear
- Customise with your logo on leather logo patch
- One size fits all, with adjustable straps
- Easy to clean with a hot damp towel

BROWN SAND BLACK GREY