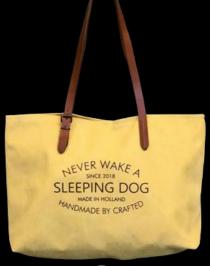

**Max. size**: 110 x 70 mm / Ø 80 mm



Logo print on leather patch

Max. size: 65 x 40 mm



Logo print on leather patch

Max. size: 63 x 18 mm





#### Rustic Leather Knife Roll

- High quality Rustic Leather
- Available for 5, 7 or 9 knives
- Unique design handmade in Holland
- A real eye-catcher
  - Customise with your logo on leather logo patch







#### **Knife Accessories**

Custom made designs / logo branding



#### **Rustic Leather Oven Mitt**

Heat resistent / Available in 4 colours / Logo Branding

#### **Rustic Leather Pot Holders**

**Set of 2 pcs. per colour**Available in 4 colours / Logo Branding



#### **Leather Bottle / Wine Holder**

All colours / Logo Branding















#### **Leather Wine Cooler**









NEVER WAKE A

SLEEPING DOG

HANDMADE BY CRAFTED











Available in various sizes and colours / Logo Branding possible







#### **Candle with leather cover**





#### Rustic leather Placemat, Cutlery Pouch & Roll











#### Vintage Leather Placemats, Leather Table Runner













### Antique Leather Menucovers

A6, A5, A4, A4 small + inserts / Logo Branding













#### **Leather Under Plates**

Available in various colors















### **Antique Leather Coasters**

Available in various sizes and colours / Logo Branding possible















#### **Leather Bags**

Available in various models







#### **Leather notebooks**





#### **Leather Coasters SETS**

Logo Branding









#### **Leather Flower Pot**

Cover + Inner Pot included

Available in 2 sizes M / L

Logo Branding

















Leather Shelf H