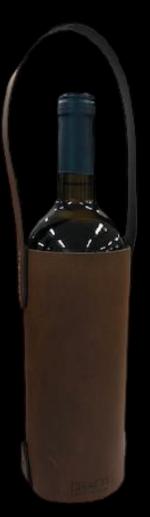

r strap

Max. size: 100 x 18 mm



Logo print as transfer

#### LEATHER



Logo print on the apron

**Max. size**: 110 x 70 mm / Ø 80 mm



Logo print on leather patch

Max. size: 65 x 40 mm



Logo print on leather patch

Max. size: 63 x 18 mm





#### Rustic Leather Knife Roll

- High quality Rustic Leather
- Available for 5, 7 or 9 knives
- Unique design handmade in Holland
- A real eye-catcher
  - Customise with your logo on leather logo patch







#### **Knife Accessories**

Custom made designs / logo branding



#### **Rustic Leather Oven Mitt**

Heat resistent / Available in 4 colours / Logo Branding

#### **Rustic Leather Pot Holders**

**Set of 2 pcs. per colour**Available in 4 colours / Logo Branding



#### **Leather Bottle / Wine Holder**

All colours / Logo Branding















#### **Leather Wine Cooler**









NEVER WAKE A

SLEEPING DOG

HANDMADE BY CRAFTED











Available in various sizes and colours / Logo Branding possible







#### **Candle with leather cover**





#### Rustic leather Placemat, Cutlery Pouch & Roll











#### Vintage Leather Placemats, Leather Table Runner













### Antique Leather Menucovers

A6, A5, A4, A4 small + inserts / Logo Branding













#### **Leather Under Plates**

Available in various colors















### **Antique Leather Coasters**

Available in various sizes and colours / Logo Branding possible















#### **Leather Bags**

Available in various models







#### **Leather notebooks**





#### **Leather Coasters SETS**

Logo Branding









#### **Leather Flower Pot**

Cov