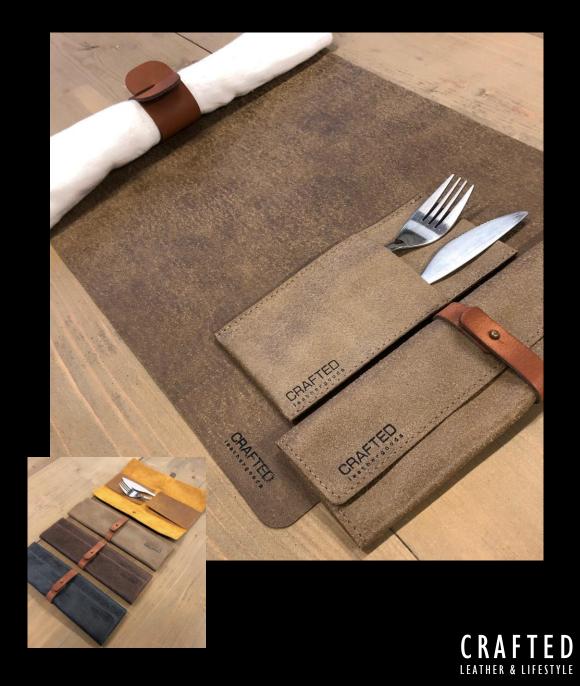

Roll

- High quality Rustic Leather
- Available for 5, 7 or 9 knives
- Unique design handmade in Holland
- A real eye-catcher
  - Customise with your logo on leather logo patch







#### **Knife Accessories**

Custom made designs / logo branding



#### **Rustic Leather Oven Mitt**

Heat resistent / Available in 4 colours / Logo Branding

#### **Rustic Leather Pot Holders**

**Set of 2 pcs. per colour**Available in 4 colours / Logo Branding



#### **Leather Bottle / Wine Holder**

All colours / Logo Branding















#### **Leather Wine Cooler**









NEVER WAKE A

SLEEPING DOG

HANDMADE BY CRAFTED











Available in various sizes and colours / Logo Branding possible







#### **Candle with leather cover**





#### Rustic leather Placemat, Cutlery Pouch & Roll











#### Vintage Leather Placemats, Leather Table Runner













### Antique Leather Menucovers

A6, A5, A4, A4 small + inserts / Logo Branding













#### **Leather Under Plates**

Available in various colors















### **Antique Leather Coasters**

Available in various sizes and colours / Logo Branding possible















#### **Leather Bags**

Available in various models







#### **Leather notebooks**





#### **Leather Coasters SETS**

Logo Branding









#### **Leather Flower Pot**

Cover + Inner Pot included

Available in 2 sizes M / L

Logo Branding

















Leather Shelf Holders & Leather Handgrips



#### **Small Leathergoods**









# LEATHER & LOUNGE

Headboard Lounge Cushion Leather Pillows Logo Branding