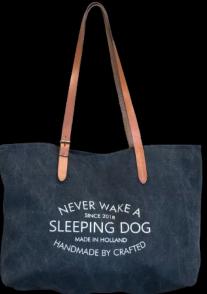

*Max. size**: 110 x 70 mm / Ø 80 mm



Logo print on leather patch

Max. size: 65 x 40 mm



Logo print on leather patch

Max. size: 63 x 18 mm





#### Rustic Leather Knife Roll

- High quality Rustic Leather
- Available for 5, 7 or 9 knives
- Unique design handmade in Holland
- A real eye-catcher
  - Customise with your logo on leather logo patch







#### **Knife Accessories**

Custom made designs / logo branding



#### **Rustic Leather Oven Mitt**

Heat resistent / Available in 4 colours / Logo Branding

#### **Rustic Leather Pot Holders**

**Set of 2 pcs. per colour**Available in 4 colours / Logo Branding



#### **Leather Bottle / Wine Holder**

All colours / Logo Branding















#### **Leather Wine Cooler**









NEVER WAKE A

SLEEPING DOG

HANDMADE BY CRAFTED











Available in various sizes and colours / Logo Branding possible







#### **Candle with leather cover**





#### Rustic leather Placemat, Cutlery Pouch & Roll











#### Vintage Leather Placemats, Leather Table Runner













### Antique Leather Menucovers

A6, A5, A4, A4 small + inserts / Logo Branding













#### **Leather Under Plates**

Available in various colors















### **Antique Leather Coasters**

Available in various sizes and colours / Logo Branding possible















#### **Leather Bags**

Available in various models







#### **Leather notebooks**





#### **Leather Coasters SETS**

Logo Branding









#### **Leather Flower Pot**

Cover + Inner Pot included

Available in 2 sizes M / L

Logo Branding

















Leather Shelf Hol