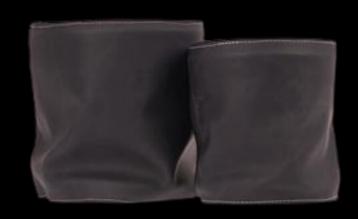

#### **Leather Flower Pot**

Cover + Inner Pot included

Available in 2 sizes M / L

Logo Branding

Leather Shelf Holders & Leather Handgrips