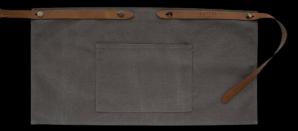

#### **Washed Canvas Waist Apron**

- High quality Washed Canvas Apron
- Unique design handmade in Holland
- A real eye-catcher, light weight and easy to wear
- Customise with your logo
- Various colours available.
- One size fits all, with adjustable cowleather straps
- Easy to clean