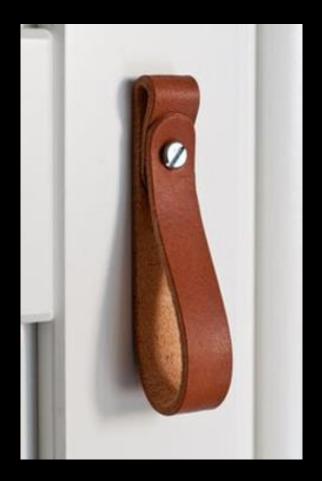

#### **Leather Flower Pot**

Cover + Inner Pot included

Available in 2 sizes M / L

Logo Branding

Leather Shelf Holders & Leather Handgrips