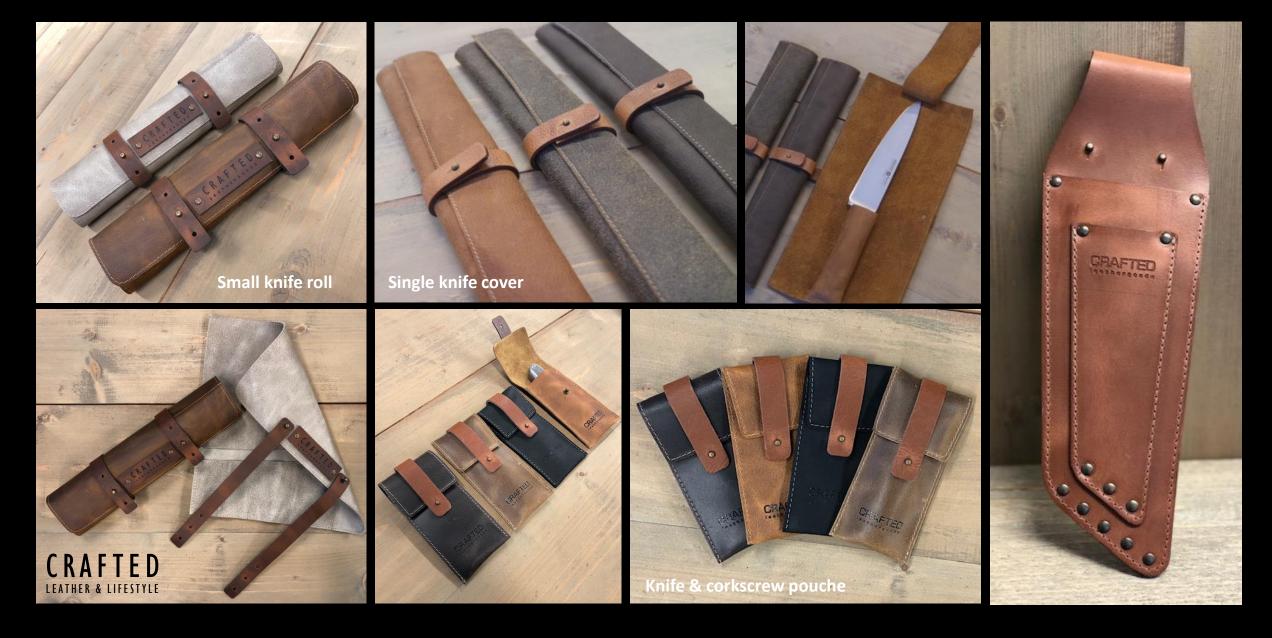

#### Rustic Leather Knife Roll

- High quality Rustic Leather
- Available for 5, 7 or 9 knives
- Unique design handmade in Holland
- A real eye-catcher
  - Customise with your logo on leather logo patch

#### **Knife Accessories**

Custom made designs / logo branding