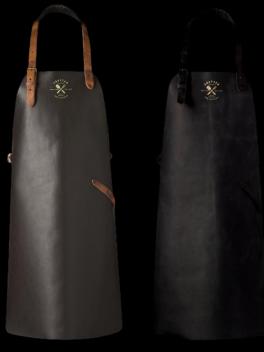

### NEW Rustic Leather X-Strap Apron

- High quality Rustic Leather Apron
- Unique design handmade in Holland
- A real eye-catcher, light weight and easy to wear
- Customise with your logo on leather logo patch
- One size fits all, with adjustable straps
- Easy to clean with a hot damp towel

BROWN SAND BLACK GREY

NEW available