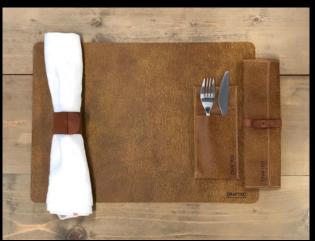

ife Roll

- High quality Rustic Leather
- Available for 5, 7 or 9 knives
- Unique design handmade in Holland
- A real eye-catcher
  - Customise with your logo on leather logo patch







#### **Knife Accessories**

Custom made designs / logo branding



#### **Rustic Leather Oven Mitt**

Heat resistent / Available in 4 colours / Logo Branding

#### **Rustic Leather Pot Holders**

**Set of 2 pcs. per colour**Available in 4 colours / Logo Branding



#### **Leather Bottle / Wine Holder**

All colours / Logo Branding















#### **Leather Wine Cooler**









NEVER WAKE A

SLEEPING DOG

HANDMADE BY CRAFTED











Available in various sizes and colours / Logo Branding possible







#### **Candle with leather cover**





#### Rustic leather Placemat, Cutlery Pouch & Roll











#### Vintage Leather Placemats, Leather Table Runner













### Antique Leather Menucovers

A6, A5, A4, A4 small + inserts / Logo Branding













#### **Leather Under Plates**

Available in various colors















### **Antique Leather Coasters**

Available in various sizes and colours / Logo Branding possible















#### **Leather Bags**

Available in various models







#### **Leather notebooks**





#### **Leather Coasters SETS**

Logo Branding









#### **Leather Flower Pot**

Cover + Inner Pot included

Available in 2 sizes M / L

Logo Branding

















Leather Shelf Holders & Leather Handgrips



#### **Small Leathergoods**









# LEATHER & LOUNGE

Headboard Lounge Cushion Leather Pillows Logo Branding