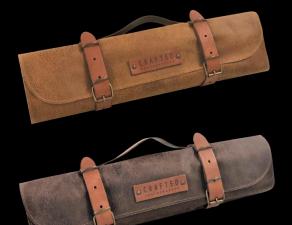

#### Rustic Leather Knife Roll

- High quality Rustic Leather
- Available for 5, 7 or 9 knives
- Unique design handmade in Holland
- A real eye-catcher
  - Customise with your logo on leather logo patch