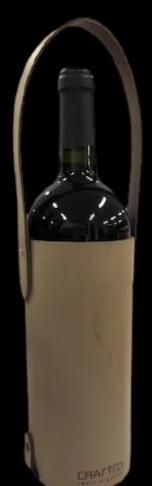

her strap

Max. size: 100 x 18 mm



Logo print as transfer

#### LEATHER



Logo print on the apron

**Max. size**: 110 x 70 mm / Ø 80 mm



Logo print on leather patch

Max. size: 65 x 40 mm



Logo print on leather patch

Max. size: 63 x 18 mm





#### Rustic Leather Knife Roll

- High quality Rustic Leather
- Available for 5, 7 or 9 knives
- Unique design handmade in Holland
- A real eye-catcher
  - Customise with your logo on leather logo patch







#### **Knife Accessories**

Custom made designs / logo branding



#### **Rustic Leather Oven Mitt**

Heat resistent / Available in 4 colours / Logo Branding

#### **Rustic Leather Pot Holders**

**Set of 2 pcs. per colour**Available in 4 colours / Logo Branding



#### **Leather Bottle / Wine Holder**

All colours / Logo Branding















#### **Leather Wine Cooler**









NEVER WAKE A

SLEEPING DOG

HANDMADE BY CRAFTED











Available in various sizes and colours / Logo Branding possible







#### **Candle with leather cover**





#### Rustic leather Placemat, Cutlery Pouch & Roll











#### Vintage Leather Placemats, Leather Table Runner













### Antique Leather Menucovers

A6, A5, A4, A4 small + inserts / Logo Branding













#### **Leather Under Plates**

Available in various colors















### **Antique Leather Coasters**

Available in various sizes and colours / Logo Branding possible















#### **Leather Bags**

Available in various models







#### **Leather notebooks**





#### **Leather Coasters SETS**

Logo Branding









#### **Leather Flower Pot**

C