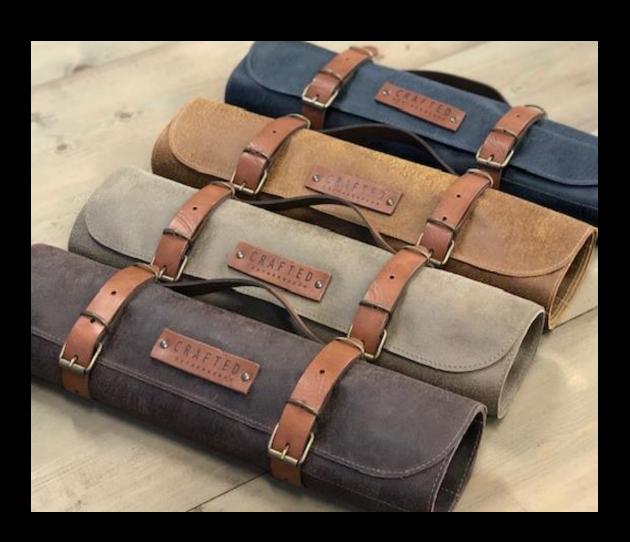

#### Rustic Leather Knife Roll

- High quality Rustic Leather
- Available for 5, 7 or 9 knives
- Unique design handmade in Holland
- A real eye-catcher
  - Customise with your logo on leather logo patch