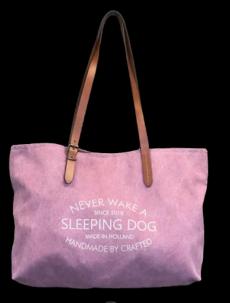

t as transfer

#### LEATHER



Logo print on the apron

**Max. size**: 110 x 70 mm / Ø 80 mm



Logo print on leather patch

Max. size: 65 x 40 mm



Logo print on leather patch

Max. size: 63 x 18 mm





#### Rustic Leather Knife Roll

- High quality Rustic Leather
- Available for 5, 7 or 9 knives
- Unique design handmade in Holland
- A real eye-catcher
  - Customise with your logo on leather logo patch







#### **Knife Accessories**

Custom made designs / logo branding



#### **Rustic Leather Oven Mitt**

Heat resistent / Available in 4 colours / Logo Branding

#### **Rustic Leather Pot Holders**

**Set of 2 pcs. per colour**Available in 4 colours / Logo Branding



#### **Leather Bottle / Wine Holder**

All colours / Logo Branding















#### **Leather Wine Cooler**









NEVER WAKE A

SLEEPING DOG

HANDMADE BY CRAFTED











Available in various sizes and colours / Logo Branding possible







#### **Candle with leather cover**





#### Rustic leather Placemat, Cutlery Pouch & Roll











#### Vintage Leather Placemats, Leather Table Runner













### Antique Leather Menucovers

A6, A5, A4, A4 small + inserts / Logo Branding













#### **Leather Under Plates**

Available in various colors















### **Antique Leather Coasters**

Available in various sizes and colours / Logo Branding possible















#### **Leather Bags**

Available in various models







#### **Leather notebooks**





#### **Leather Coasters SETS**

Logo Branding









#### **Leather Flower Pot**

Cover + Inner Pot included

Available in 2 size