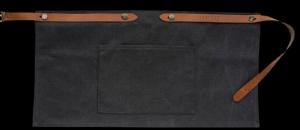

#### **Washed Canvas Waist Apron**

- High quality Washed Canvas Apron
- Unique design handmade in Holland
- A real eye-catcher, light weight and easy to wear
- Customise with your logo
- Various colours available.
- One size fits all, with adjustable cowleather straps
- Easy to clean